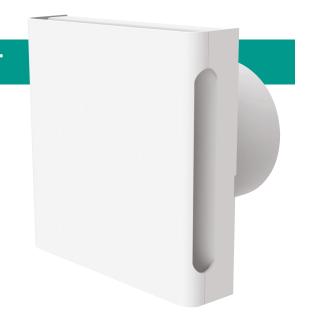

## **QUIET FAN CONCEAL X5 HUMIDISTAT/TIMER**

412444

The Quiet Fan X5 Conceal is the latest in domestic ventilation to incorporate a high extraction rate whilst producing an incredibly quiet running volume. Designed for wall and ceiling mounting, this comprehensive range is ideal for bathrooms and toilets.

Key features:

- Wall or ceiling mounting
- High quality ABS thermoplastics for strength and durability
- Quiet operation

- **Technical specification:** IPX5 rated for compliant zone 1 installation
  - Long life motors warranted for a minimum of 30,000 hours or 3 years
  - Integral backdraught shutters
  - Airflow: 75m3 /hr, 21 litres per second
  - SFP: 0.29W/l/s
  - Complies with both Part F & L

Product range details:

- Rated voltage 220-240v-50Hz
- Rated wattage 6W
- 28dB(A) at 3m

**Dimensions:** 

H160 x W160 x D40mm