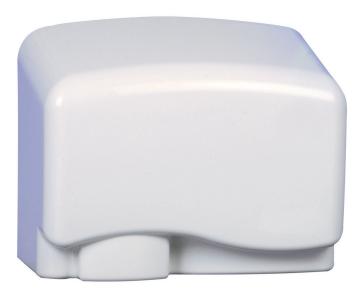

## 2.0KW AUTOMATIC HAND DRYER WITH ALUMINIUM COVER

| 429021                   | This is a 'no touch' 2.0Kw hand dryer with Aluminium cover, designed for use in applications where good performance linked with price sensitivity is required. |
|--------------------------|----------------------------------------------------------------------------------------------------------------------------------------------------------------|
| Key features:            | Approximately 27 seconds drying time                                                                                                                           |
|                          | • Die cast aluminium cover painted white gloss                                                                                                                 |
|                          | Quiet Operation                                                                                                                                                |
|                          | • Hygienic                                                                                                                                                     |
|                          |                                                                                                                                                                |
| Technical specification: | Earthed class 1                                                                                                                                                |
|                          | IP22 rated                                                                                                                                                     |
|                          | • Air velocity 153m3/hr                                                                                                                                        |
|                          | • CE marked in accordance with all the relevant EEC Harmonised documents universal motor                                                                       |
|                          | International GS approved                                                                                                                                      |
|                          |                                                                                                                                                                |
| Product range details:   | Motor 4200rpm induction motor                                                                                                                                  |
|                          | • Rated 2.0Kw at 240V                                                                                                                                          |
|                          | Supply Voltage 220-240V 50Hz                                                                                                                                   |
|                          | Sound level 56dBA at 1 metre                                                                                                                                   |
|                          | • Weight 3.3kg (3.65kg packed)                                                                                                                                 |
| Dimensions:              | H275 x W225 x D160mm                                                                                                                                           |