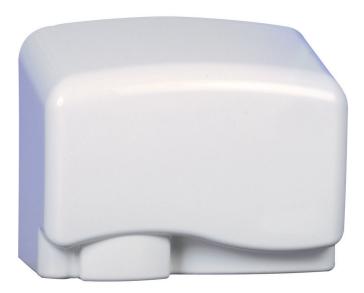

## **TECHNICAL SPECIFICATION SHEET**

## 1.25KW AUTOMATIC HAND DRYER WITH ABS COVER

| 429022                   | This is a 'no touch'1.25kW hand dryer with ABS cover. Ideal for applications where economy, hygiene, convenience and safety are of prime concern. |
|--------------------------|---------------------------------------------------------------------------------------------------------------------------------------------------|
| Key features:            | • Approximately 30 seconds drying time                                                                                                            |
|                          | Finish white gloss ABS cover                                                                                                                      |
|                          | Quiet Operation                                                                                                                                   |
|                          | • Hygienic                                                                                                                                        |
|                          | • 2 Year Warranty                                                                                                                                 |
|                          |                                                                                                                                                   |
| Technical specification: | Earthed class 1                                                                                                                                   |
|                          | IP22 rated                                                                                                                                        |
|                          | • Air velocity 110m3/hr                                                                                                                           |
|                          | • CE marked in accordance with all the relevant EEC Harmonised documents universal motor                                                          |
|                          | GS approved                                                                                                                                       |
| Product range details:   | Motor 4800rpm induction motor                                                                                                                     |
| r roddot rango dotailor  | Rated 1.25Kw at 240V                                                                                                                              |
|                          | • Supply Voltage 220-240V 50Hz                                                                                                                    |
|                          | Sound level 56dBA at 1 metre                                                                                                                      |
|                          | • Weight 3.3kg (3.65kg packed)                                                                                                                    |
|                          |                                                                                                                                                   |

H275 x W225 x D160mm