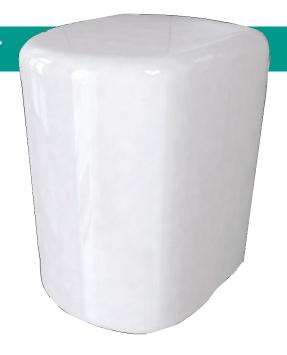

## **FAST DRYER WHITE**

437656

This automatic dryer is one of the fastest dryers and eco friendly in the market place. Available in 3 models - polished stainless steel, satin finish stainless steel and white namelled finish.

H277 x W201 x D175mm