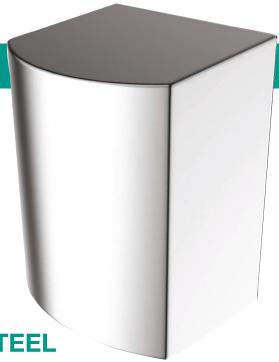

## **FAST DRYER SATIN STAINLESS STEEL**

437661

This automatic dryer is one of the fastest dryers and eco friendly in the market place. Available in 3 models - polished stainless steel, satin finish stainless steel and white namelled finish.

H277 x W201 x D175mm