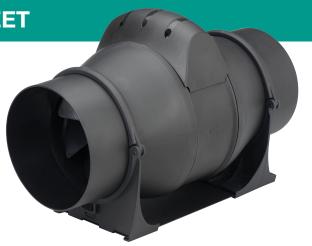

## 100MM MIXED FLOW FAN

442825 100mm mixed flow high performance extract fan suitable for use in restricted

spaces such as ceiling voids traditionally found in refurbishments.

**Key features:** • Integral foot plate provides secure, fast mounting

• Spigot designed for speedy installation of flexible ducting.

• Mixed flow fans develop greater pressure than conventional axial fans making them ideal for use in ducted systems

• 3 Speed fan setting

**Technical specification:** • Fully Building Code Compliant

• IPX4 rated CE marked in accordance with all the relevant EEC Harmonised Directives

• Double Insulated with motor fitted with Thermal Protection

Performance: • High Speed: 245m3/h

• Low Speed: 180m3/h

Product Range Details: • Rated Voltage 220-240v-50Hz

High Rated Wattage 25WLow Rated Wattage 20W

High Speed Noise Level: 24dB(A) @ 3mLow Speed Noise Level 20dB(A) @ 3m

Accessories: • Wall Kit

External wall grilleFlexible Ducting

• Diameter of spigot: 98mm

**Dimensions:** • H180 x W168 x D298mm