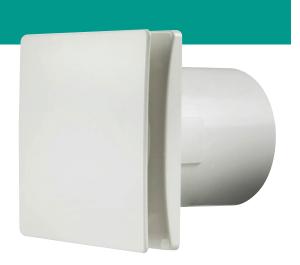

## **100MM TILE FAN**

442828

100mm axial fan which has a unique design that allows the fan to fit unobtrusively into any wall or ceiling. The tile design allows the fan to blend into the décor of the room. This unit is not suitable for Window mounting.

Key features:

- Unique tile design • Long life motor
- Easy to install and maintain
- Quiet and Efficient

- **Technical specification:** Meets the requirements of Building Regulation Document F
  - IP24 rated, BEAB Approved, and CE marked in accordance with all the relevant EEC Harmonised Directives
  - Double Insulated, class II motor fitted with thermal protection
  - Hole Diameters: Wall 115mm
  - Airflow: Wall 75m3/hr