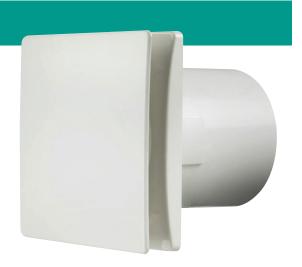

## 100MM TILE FAN WITH TIMER AND HUMIDISTAT

442830

100mm axial fan with adjustable electronic overrun timer (the factory setting is 15 minutes) and adjustable integral auto humidity auto humidity control. The unique design enables the fan to fit into any wall or ceiling and allows the fan to blend into the décor of the room. This unit is not suitable for Window mounting.

**Key features:** 

- Unique tile design
- Long life motor
- Easy to install and maintain
- Quiet and Efficient

- **Technical specification:** Meets the requirements of Building Regulation Document F
  - IP24 rated, BEAB Approved, and CE marked in accordance with all the relevant EEC Harmonised Directives
  - Double Insulated, class II motor fitted with thermal protection
  - Hole Diameters: Wall 115mm
  - Airflow: Wall 75m3/hr

**Accessories:** 

- Wall Kit
- External wall grille
- External gravity wall grille
- Ducting

**Dimensions:** 

H140 x W140 x D105mm