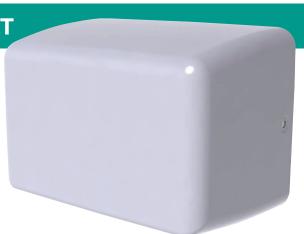

## 1.0KW WHITE AUTOMATIC ECO FAST HAND DRYER

This automatic dryer is most probably the smallest, most energy efficient

and quickest hand drying model in the market.

**Key features:** • 10-12 seconds drying time

• Weight 3.8kg (4.2kg packed)

• Motor Thermal Protection auto resetting at 105°C

• Motor 500W

• Element 500W

**Dimensions:** H180 x W250 x D138.5mm