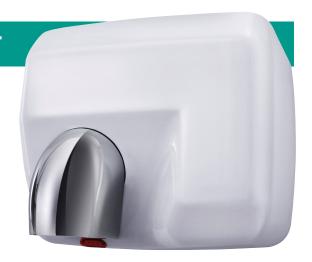

## HAND DRYER AUTOMATIC

477639 High quality robust hand and face dryers ideal for use in many applications.

**Key features:** • Approximately 23 second dry time

• Infra -red touch free activation

• Blue LED dry zone indicator

• Rotating nozzle for hand or face drying

• Steel construction with chrome plated nozzles for added durability

• Anti-tamper fixing screws

**Technical specification:** • Insulation Earthed Class I

GS ApprovedIPX1 Rated

• CE marked in accordance with all the relevant EEC Harmonised Directives

• Air velocity 60m/s

Product range details: • 2.3kW Output

• IPX Rating

• 70dBA at 1 metre

• Airspeed 26 m/s

**Dimensions:** H237 x W270 x D208mm