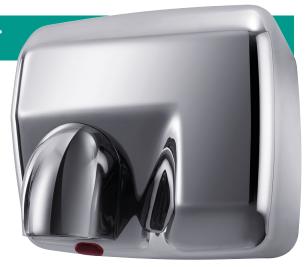

## HAND DRYER AUTOMATIC

477640 High quality robust hand and face dryers ideal for use in many applications.

**Key features:** • Approximately 23 second dry time

• Infra -red touch free activation

• Blue LED dry zone indicator

• Rotating nozzle for hand or face drying

• Steel construction with chrome plated nozzles for added durability

• Anti-tamper fixing screws

**Technical specification:** • Insulation Earthed Class I

GS ApprovedIPX1 Rated

• CE marked in accordance with all the relevant EEC Harmonised Directives

• Air velocity 60m/s

Product range details: • 2.3kW Output

• IPX Rating

• 70dBA at 1 metre

• Airspeed 26 m/s

**Dimensions:** H237 x W270 x D208mm