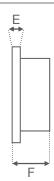

## **Dimensions:**

| А     | В     | C (ID) | D (OD) | Е    | F    |
|-------|-------|--------|--------|------|------|
| 140mm | 128mm | 97mm   | 100mm  | 16mm | 50mm |