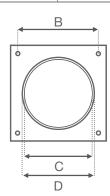

## **Dimensions:**

| А     | В     | C (ID) | D (OD) | Е    | F    |
|-------|-------|--------|--------|------|------|
| 140mm | 128mm | 97mm   | 100mm  | 16mm | 50mm |