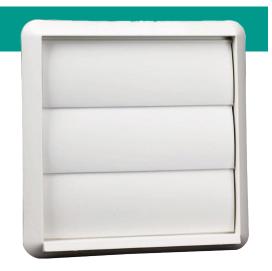

## **100MM GRAVITY SHUTTER GRILLE**

401903 Our External Gravity Grilles serve a critical need to allow 100mm to terminate

Mechanical Ventilation without the worry of back-draught. The grilles are suitable for External use and are easy to install. The Grilles utilise lightweight vanes for reduced

airflow restriction.

Material: HIPS (High-impact Polystyrene)

Airflow/Free Area: 7,200mm<sup>2</sup>

Operating Temperatures: -15°C/+60°C

UV Protection: 1 year System Size: 4"/100mmØ

Weight: 0.07kg

Colour: White