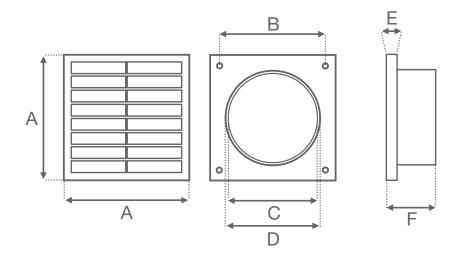

## **Dimensions:**

| A     | В     | C (ID) | D (OD) | Е    | F    |
|-------|-------|--------|--------|------|------|
| 140mm | 105mm | 97mm   | 100mm  | 15mm | 50mm |