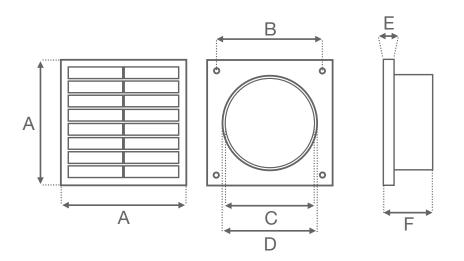

## **Dimensions:**

| А     | В     | C (ID) | D (OD) | Е    | F    |
|-------|-------|--------|--------|------|------|
| 176mm | 128mm | 146mm  | 149mm  | 16mm | 50mm |