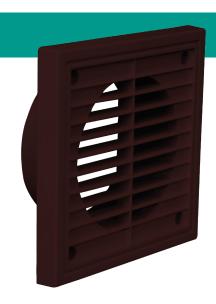

## **100MM FIXED LOUVERED GRILLE**

401909 4"/100mm Louvered Grilles serve a critical need to allow air flow through

openings in buildings and terminating Mechanical Ventilation. The grilles are suitable for Internal or External use and are easy to install. The Grilles utilise lightweight

blades for reduced airflow restriction.

Material: HIPS (High-impact Polystyrene)

Airflow/Free Area (1152): 7,070mm<sup>2</sup> Airflow/Free Area (9152): 6,500mm<sup>2</sup> Airflow/Free Area (9151\*FS): 5,300mm<sup>2</sup>

Colour: Brown