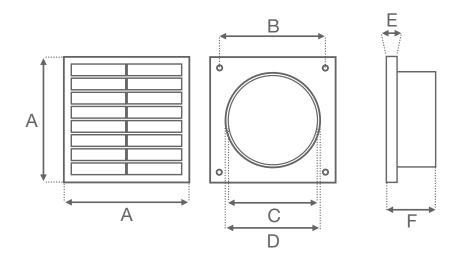

## **Dimensions:**

| А     | В     | C (ID) | D (OD) | Е    | F    |
|-------|-------|--------|--------|------|------|
| 140mm | 105mm | 97mm   | 100mm  | 15mm | 50mm |