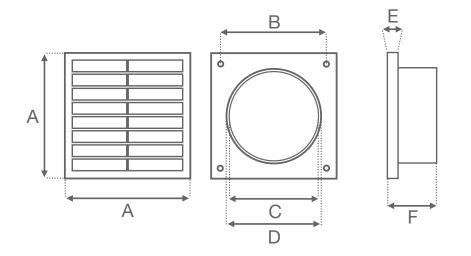

## **Dimensions:**

| А     | В     | C (ID) | D (OD) | Е    | F    |
|-------|-------|--------|--------|------|------|
| 176mm | 128mm | 146mm  | 149mm  | 16mm | 50mm |