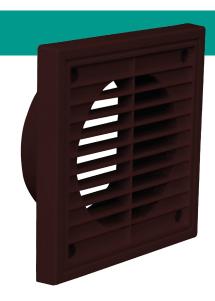

## 150MM FIXED LOUVERED GRILLE

401910 6"/150mm Louvered Grilles serve a critical need to allow air flow through

openings in buildings and terminating Mechanical Ventilation. The grilles are suitable for Internal or External use and are easy to install. The Grilles utilise lightweight

blades for reduced airflow restriction.

Material: HIPS (High-impact Polystyrene)

Airflow/Free Area (1192): 16,500mm<sup>2</sup> Airflow/Free Area (9192): 15,000mm<sup>2</sup> Airflow/Free Area (9190\*FS): 13,200mm<sup>2</sup>

Colour: Brown